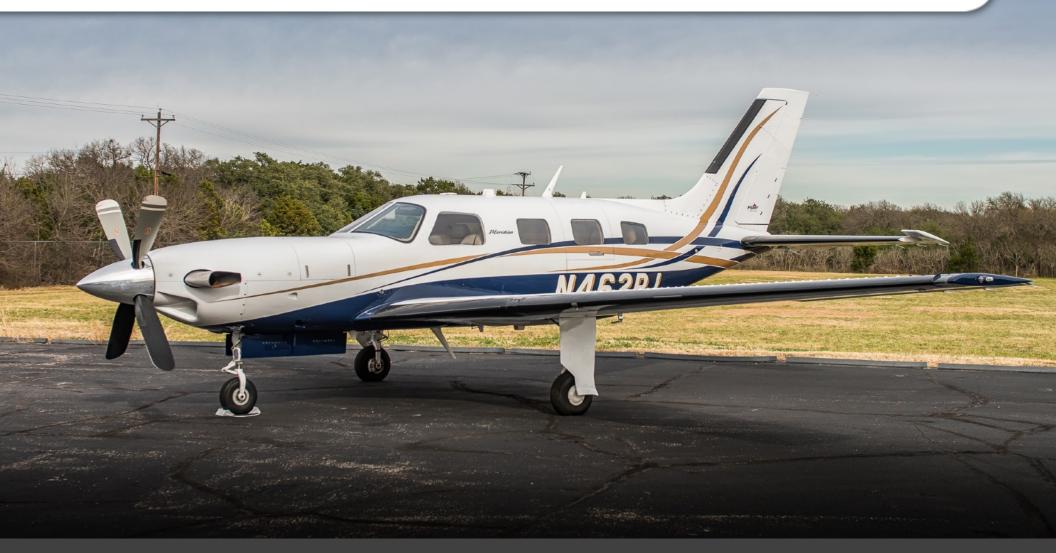

# 2006 PIPER MERIDIAN

SN 4697249

YEAR & MODEL: 2006 MERIDIAN

SERIAL NUMBER: 4697249

**REGISTRATION: N462PJ** 

**AIRFRAME TT: 1,612 SNEW** 

**ENGINE TT: 1,612 TT SNEW** 

**LOCATION:** GEORGETOWN, TX

#### **EXTERIOR & PAINT:**

Overall Matterhorn White over Midnight Blue lower Las Vegas Gold and Midnight Blue accent striping