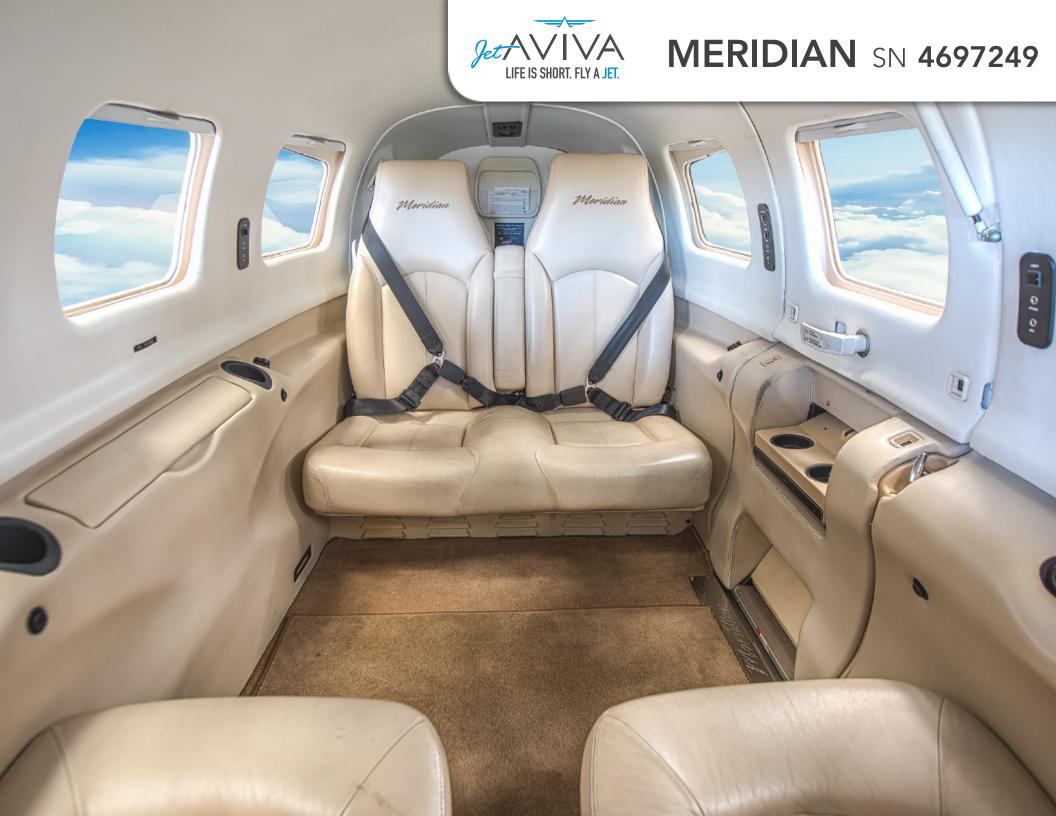

#### **INTERIOR & CABIN:**

Six Premium Seats in light khaki leather with adjustable backrests and folding armrests.

Light khaki, leather lower sidewalls with crème sidewalls and headliner.

Pilot and Copilot seats are vertically adjustable and feature lumbar support.

Individual reading lights for each seating position.

Right Pyramid cabinet in glossy wood veneer.

Individual heating and air-conditioning outlets for each seating position.

Simulated Marble Executive Folding Table.