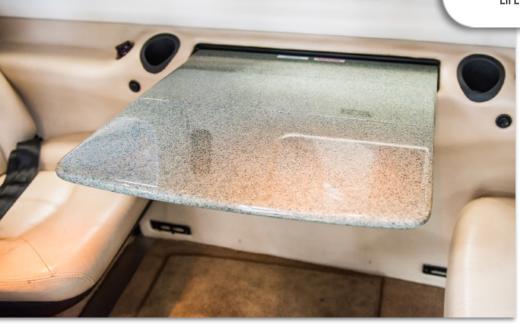

Individual reading lights for each seating position.

Right Pyramid cabinet in glossy wood veneer.

Individual heating and air-conditioning outlets for each seating position.

Simulated Marble Executive Folding Table.