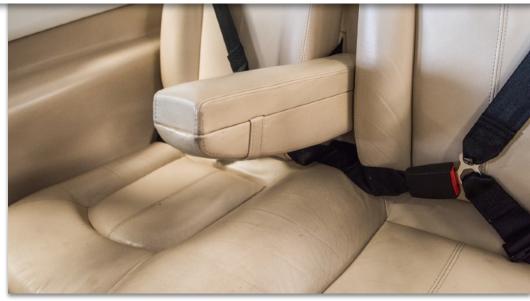

#### **INTERIOR & CABIN:**

Six Premium Seats in light khaki leather with adjustable backrests and folding armrests.

Light khaki, leather lower sidewalls with crème sidewalls and headliner.

Pilot and Copilot seats are vertically adjustable and feature lumbar support.