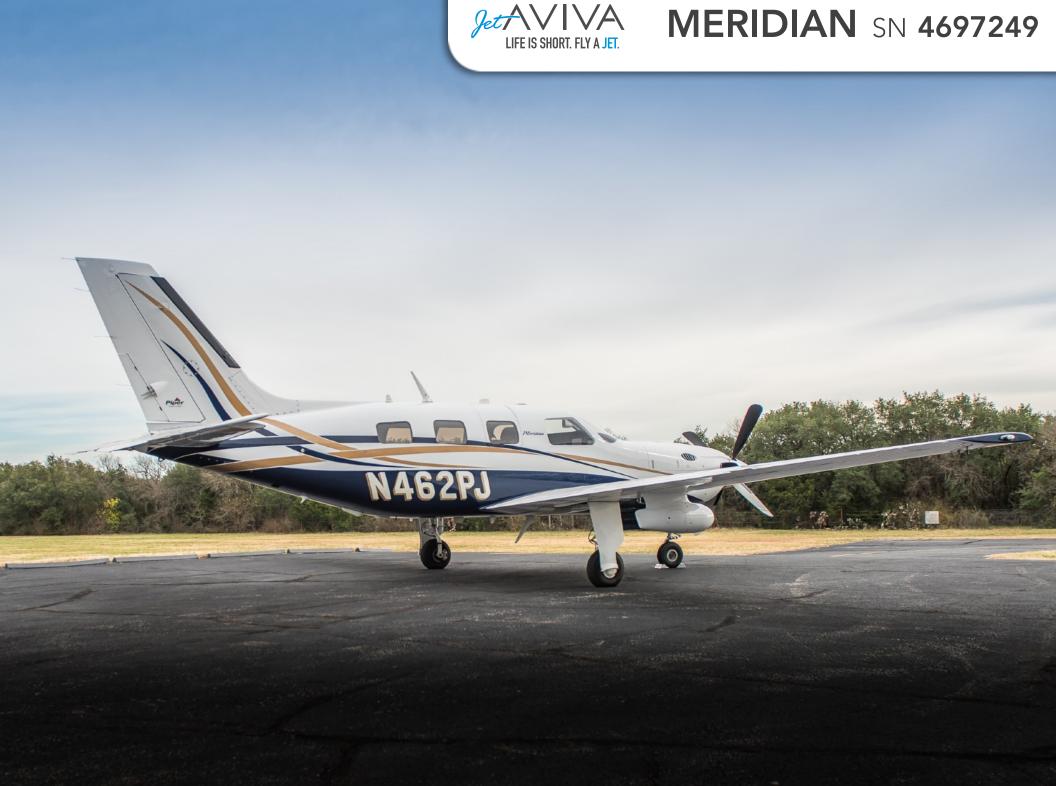

# 2006 PIPER MERIDIAN

SN 4697249

YEAR & MODEL: 2006 MERIDIAN

SERIAL NUMBER: 4697249

**REGISTRATION: N462PJ** 

**AIRFRAME TT: 1,612 SNEW** 

**ENGINE TT: 1,612 TT SNEW** 

**LOCATION:** GEORGETOWN, TX

#### **EXTERIOR & PAINT:**

Overall Matterhorn White over Midnight Blue lower Las Vegas Gold and Midnight Blue accent striping