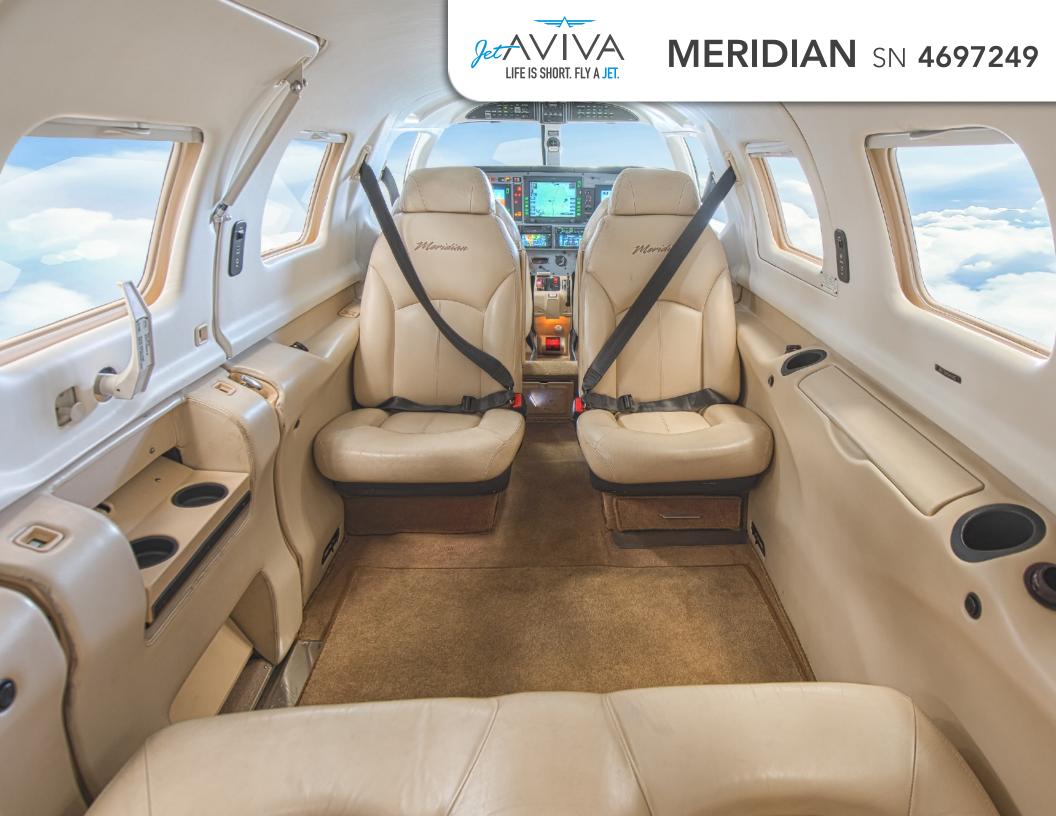

#### **INTERIOR & CABIN:**

Six Premium Seats in light khaki leather with adjustable backrests and folding armrests.

Light khaki, leather lower sidewalls with crème sidewalls and headliner.

Pilot and Copilot seats are vertically adjustable and feature lumbar support.

Individual reading lights for each seating position.

Right Pyramid cabinet in glossy wood veneer.

Individual heating and air-conditioning outlets for each seating position.

Simulated Marble Executive Folding Table.