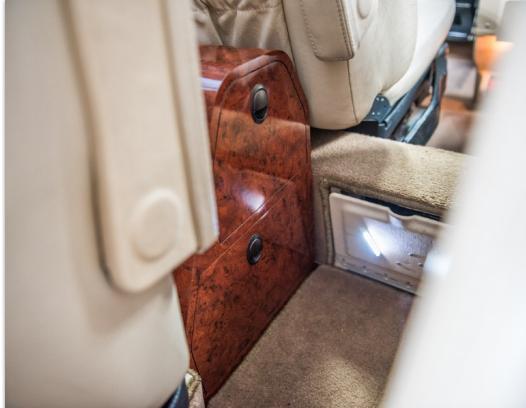

Individual reading lights for each seating position.

Right Pyramid cabinet in glossy wood veneer.

Individual heating and air-conditioning outlets for each seating position.

Simulated Marble Executive Folding Table.