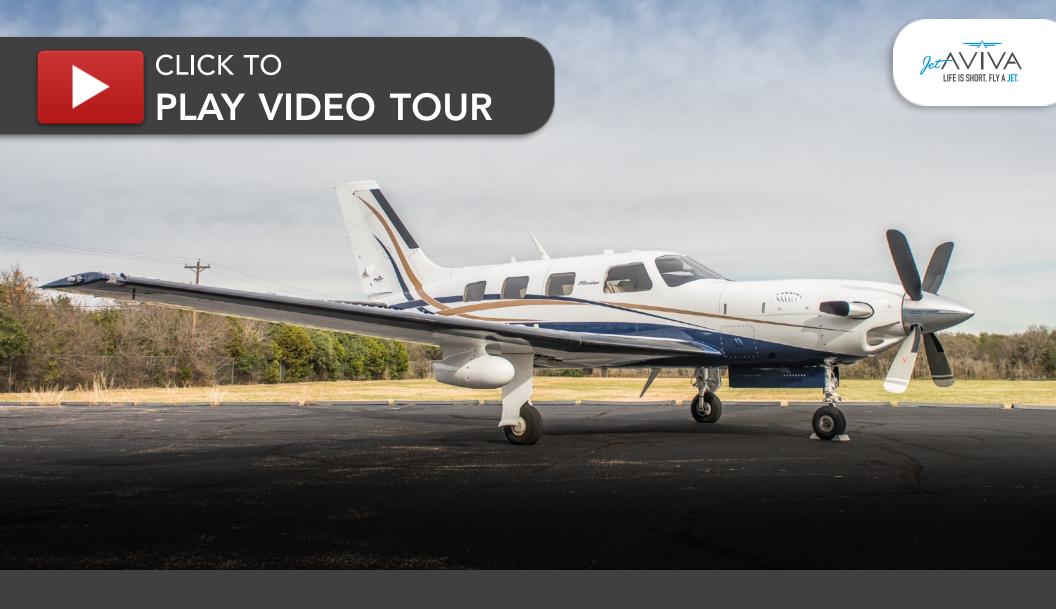

# 2006 PIPER MERIDIAN

SN 4697249

YEAR & MODEL: 2006 MERIDIAN

SERIAL NUMBER: 4697249

**REGISTRATION: N462PJ** 

**AIRFRAME TT: 1,612 SNEW** 

**ENGINE TT: 1,612 TT SNEW** 

**LOCATION:** GEORGETOWN, TX

#### **EXTERIOR & PAINT:**

Overall Matterhorn White over Midnight Blue lower Las Vegas Gold and Midnight Blue accent striping