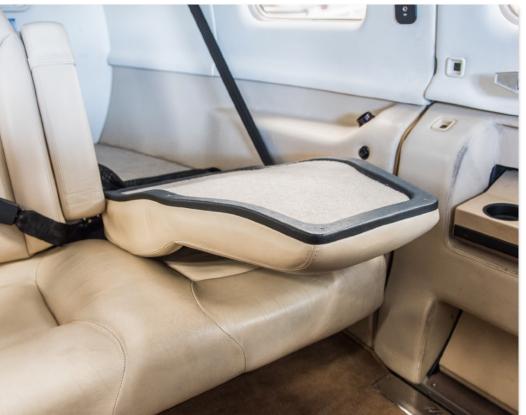

#### **INTERIOR & CABIN:**

Six Premium Seats in light khaki leather with adjustable backrests and folding armrests.

Light khaki, leather lower sidewalls with crème sidewalls and headliner.

Pilot and Copilot seats are vertically adjustable and feature lumbar support.

Individual reading lights for each seating position.

Right Pyramid cabinet in glossy wood veneer.

Individual heating and air-conditioning outlets for each seating position.

Simulated Marble Executive Folding Table.