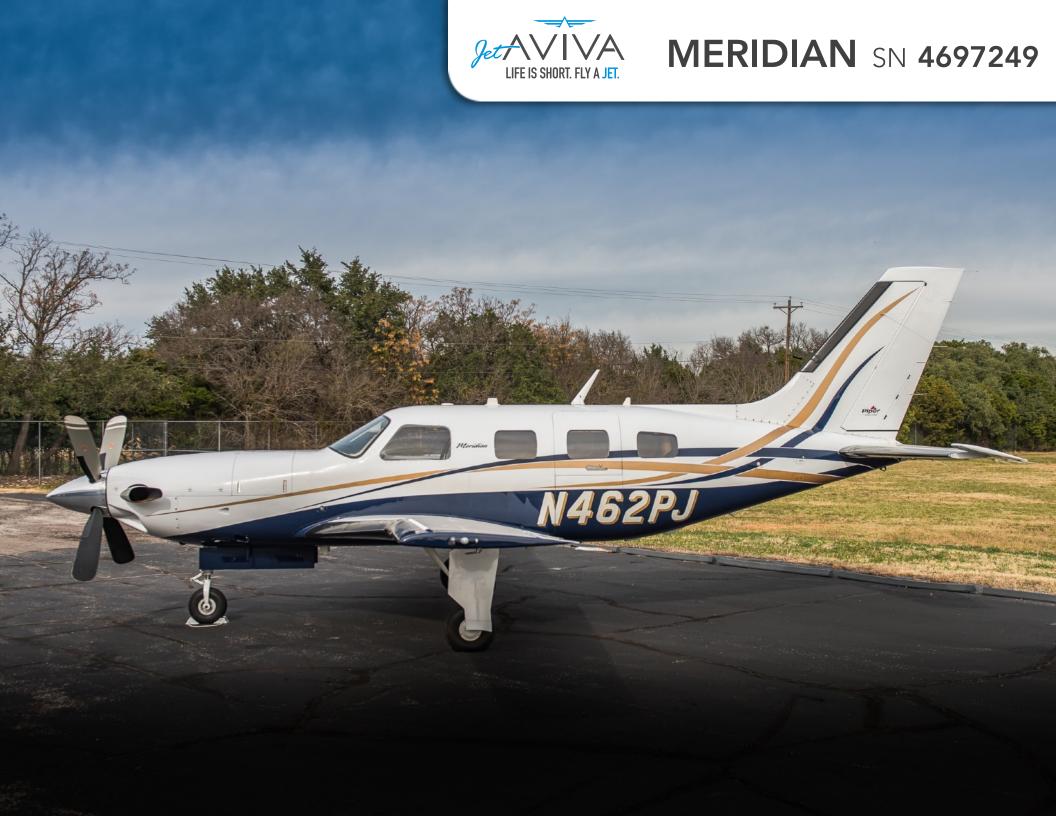

# 2006 PIPER MERIDIAN

SN 4697249

YEAR & MODEL: 2006 MERIDIAN

SERIAL NUMBER: 4697249

**REGISTRATION: N462PJ** 

**AIRFRAME TT: 1,612 SNEW** 

**ENGINE TT: 1,612 TT SNEW** 

**LOCATION:** GEORGETOWN, TX

#### **EXTERIOR & PAINT:**

Overall Matterhorn White over Midnight Blue lower Las Vegas Gold and Midnight Blue accent striping