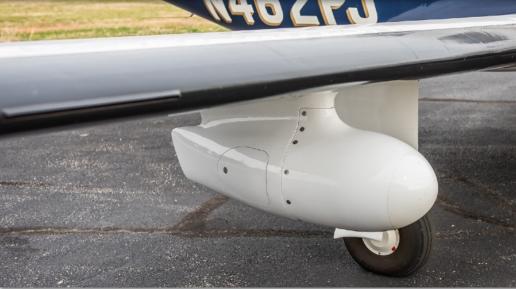

#### **EXTERIOR & PAINT:**

Overall Matterhorn White over Midnight Blue lower Las Vegas Gold and Midnight Blue accent striping