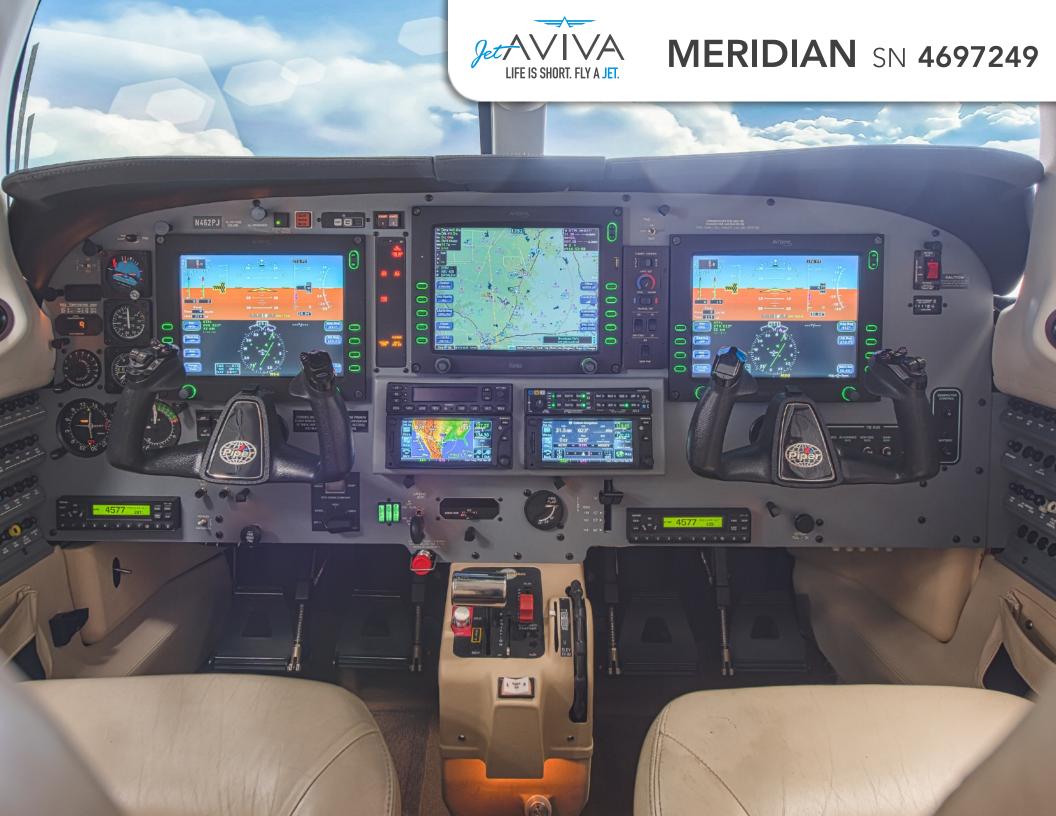

### **AVIONICS:**

Avidyne Entegra 3-Screen Avionics Suite

Dual Garmin GTN-650 GPS/NAV/COM w/ WAAS

Magic 1500 3-Axis Autopilot w/ Yaw Damper Honeywell KMH-820 Multihazard Awareness System **Honeywell IHAS 8000:** TAS Traffic / Class B EGPWS Terrain

Honeywell KN-63 DME
L3 WX-500 Stormscope
Garmin GTX-330D Transponder (Primary)
Garmin GTX-330 Transponder (Secondary)
RDR-2000 Weather Radar