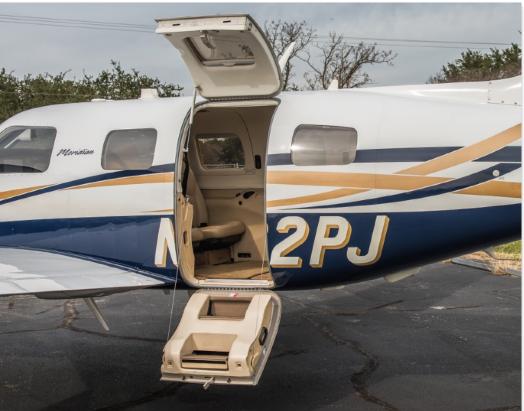

#### **INTERIOR & CABIN:**

Six Premium Seats in light khaki leather with adjustable backrests and folding armrests.

Light khaki, leather lower sidewalls with crème sidewalls and headliner.

Pilot and Copilot seats are vertically adjustable and feature lumbar support.

Individual reading lights for each seating position.

Right Pyramid cabinet in glossy wood veneer.

Individual heating and air-conditioning outlets for each seating position.

Simulated Marble Executive Folding Table.